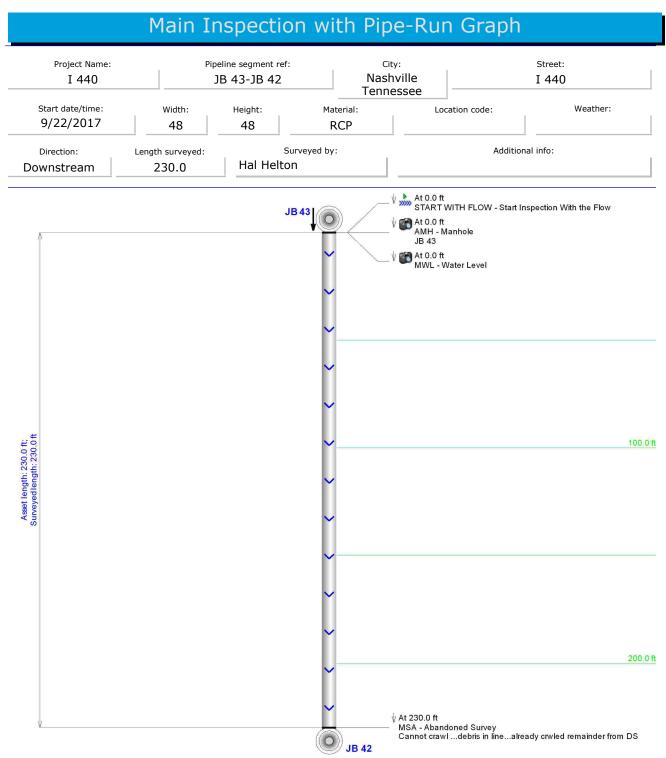

615-868-9110 Fax: 615-868-5544



50.0 ft

60.0 ft

70.0 ft

80.0 ft

90.0 ft

100.0 ft

110.0 ft

120.0 ft

130.0 ft

#### Fax: 615-868-5544 Main Inspection with Pipe-Run Graph Project Name: Pipeline segment ref: City: Street: NashvilleTennesse I 440 I 440 BA 1-BA 6 Start date/time: Width: Height: Material: Location code: Weather: 9/22/2017 18 18 **RCP** Direction: Length surveyed: Surveyed by: Additional info: Hal Helton **UPSTREAM** 138.4 At 138.4 ft STOP - Inspection stopped At 138.4 ft AMH - Manhole 10.0 ft 20.0 ft 30.0 ft 40.0 ft

At 0.0 ft START AGAINST FLOW - Start Inspection Against the Flow

At 0.0 ft MWL - Water Level

At 0.0 ft AMH - Manhole

Goodlettsville, TN 37072 Phone: 615-868-9110



Fax: 615-868-5544



Goodlettsville, TN 37072 Phone: 615-868-9110



Fax: 615-868-5544



of

Goodlettsville, TN 37072 Phone: 615-868-9110



### Fax: 615-868-5544 Main Inspection with Pipe-Run Graph Project Name: Pipeline segment ref: City: Street: NashvilleTennesse I 440 I 440 CB 9-JB 43 Start date/time: Width: Height: Material: Location code: Weather: 9/27/2017 36 36 **RCP** Length surveyed: Surveyed by: Additional info: Hal Helton Downstream 145.2 At 0.0 ft START WITH FLOW - Start Inspection With the Flow 0 √ (At 0.0 ft AMH - Manhole CB 9 √ 📻 At 0.0 ft MWL - Water Level 10.0 ft 20.0 ft 30.0 ft 40.0 ft 50.0 ft 60.0 ft 70.0 ft 80.0 ft 90.0 ft

JB 43

√ At 145.2 ft

AMH - Manhole JB 43

At 145.2 ft STOP - Inspection stopped

100.0 ft

110.0 ft

120.0 ft

130.0 ft

Goodlettsville, TN 37072 Phone: 615-868-9110 Fax: 615-868-5544



#### Main Inspection with Pipe-Run Graph Proje