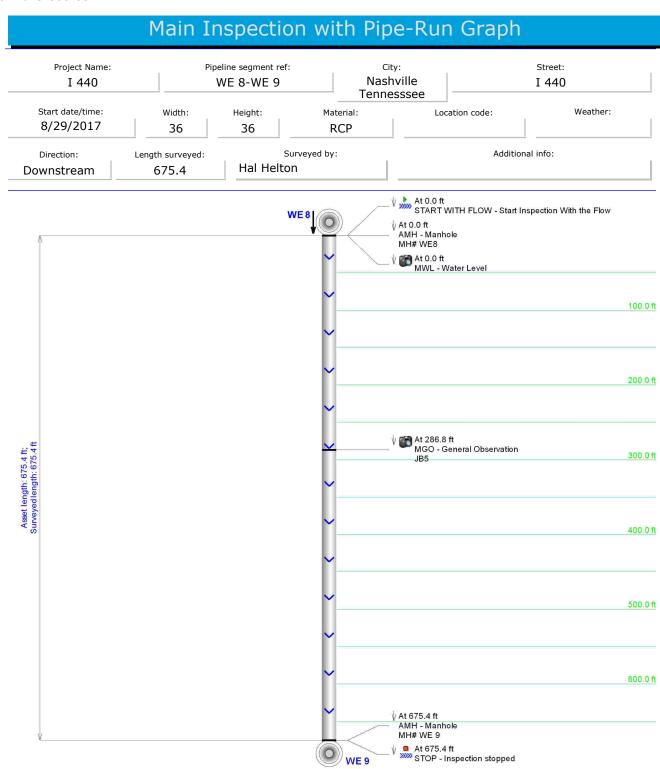

# Main Inspection with Pipe-Run Graph Project Name: Pipeline segment ref: City: Street: Nashville I 440 I 440 JB5-WE9 Tennessee Start date/time: Width: Height: Material: Location code: Weather: 10/25/2017 42 42 **RCP** Surveyed by: Additional info: Direction: Length surveyed: Hal Helton **UPSTREAM** 387.2 JB54 At 387.2 ft STOP - Inspection stopped At 387.2 ft AMH - Manhole JB5 100.0 ft 200.0 ft 300.0 ft At 0.0 ft MWL - Water Level At 0.0 ft AMH - Manhole

At 0.0 ft START AGAINST FLOW - Start Inspection Against the Flow

we 9

Goodlettsville, TN 37072 Phone: 615-868-9110

Goodlettsville, TN 37072 Phone: 615-868-9110 Fax: 615-868-5544