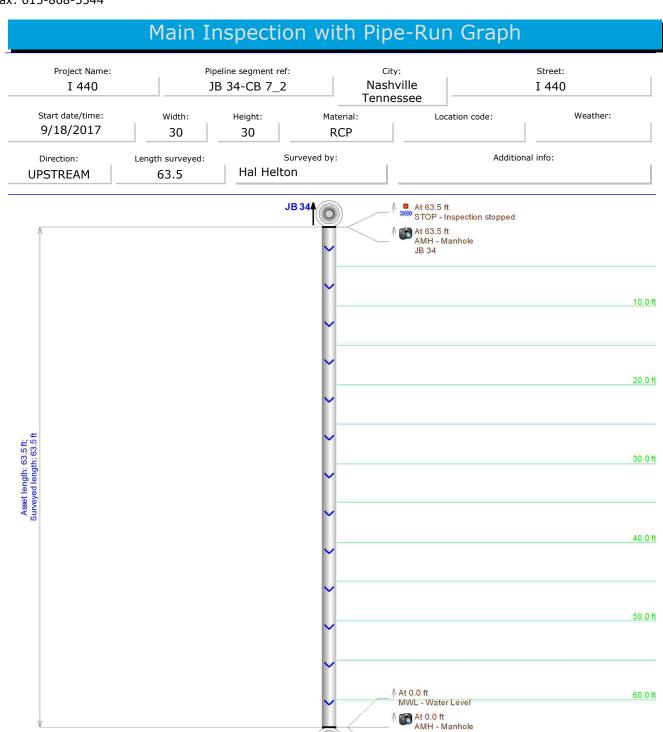

Fax: 615-868-5544

of

Goodlettsville, TN 37072 Phone: 615-868-9110 Fax: 615-868-5544

Main Inspection with Pipe-Run Graph

JB 33

MSA - Abandoned Survey Large Objects in pipe...Rocks , stone Cannot pass needs heavy cleaned