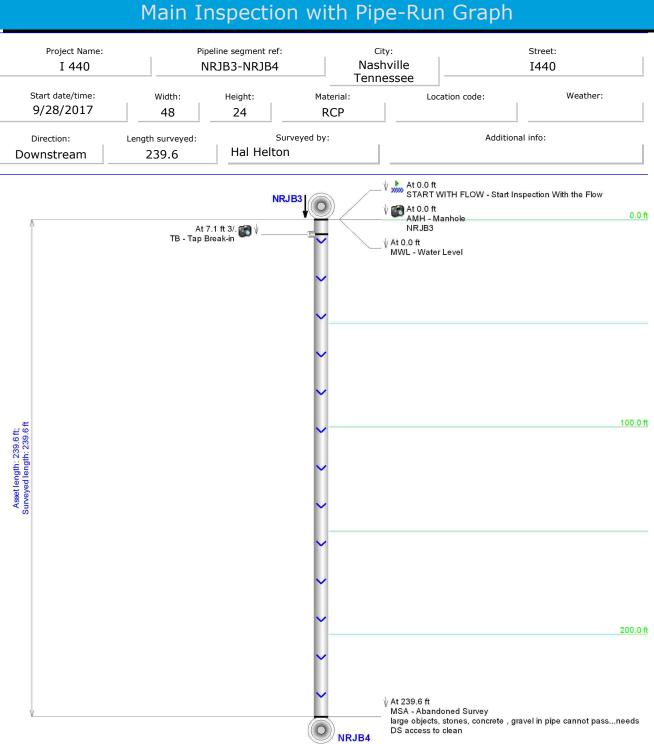

# Main Inspection with Pipe-Run Graph Project Name: Pipeline segment ref: City: Street: Nashville I 440 I 440 WE 1 -WE 2 tennessee Start date/time: Width: Height: Material: Location code: Weather: 8/17/2017 18 18 **RCP** Additional info: Direction: Length surveyed: Surveyed by: Hal Helton **UPSTREAM** 87.0 At 87.0 ft AMH - Manhole MH on main line At 86.4 ft STOP - Inspection stopped 10.0 ft 20.0 ft 30.0 ft At 49.4 ft 12/. CL - Crack Longitudinal Category: Structural 40.0 ft 50.0 ft 60.0 ft 70.0 ft 80.0 ft At 0.0 ft MWL - Water Level At 0.0 ft AMH - Manhole CB WE1