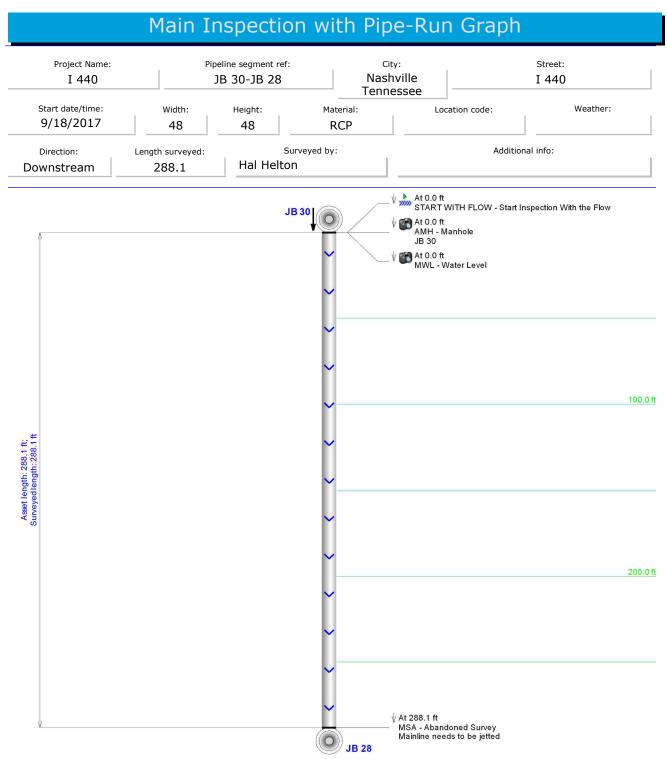

## Main Inspection with Pipe-Run Graph Project Name: Pipeline segment ref: City: Street: Nashville I 440 JB 22-JB 21 I 440 Tennesse Start date/time: Width: Height: Material: Location code: Weather: 9/13/2017 65 40 **RCP** Length surveyed: Surveyed by: Additional info: Hal Helton Downstream 510.7 At 0.0 ft START WITH FLOW - Start Inspection With the Flow 0 At 0.0 ft 0.0 ft AMH - Manhole JB 22 At 0.0 ft MWL - Water Level 100.0 ft 200.0 ft At 298.6 ft MGO - General Observation Possible repair At 310.2 ft 11/1 300.0 ft B - Broken Category: Structural Reinforcement visible At 319.2 ft 4/7 B - Broken Category: Structural 400.0 ft

JB 21

Large obstacles in pipe concrete and stone

√ MSA - Abandoned Survey

of

Goodlettsville, TN 37072 Phone: 615-868-9110