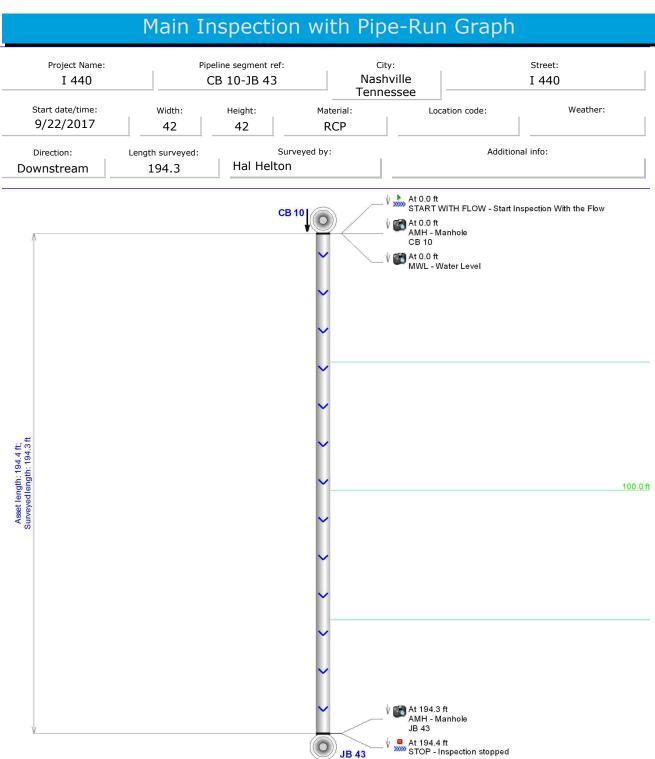

### Fax: 615-868-5544 Main Inspection with Pipe-Run Graph Project Name: Pipeline segment ref: City: Street: NashvilleTennesse I 440 I 440 CB 9-JB 43 Start date/time: Width: Height: Material: Location code: Weather: 9/27/2017 36 36 **RCP** Length surveyed: Surveyed by: Additional info: Hal Helton Downstream 145.2 At 0.0 ft START WITH FLOW - Start Inspection With the Flow 0 √ (At 0.0 ft AMH - Manhole CB 9 √ 📻 At 0.0 ft MWL - Water Level 10.0 ft 20.0 ft 30.0 ft 40.0 ft 50.0 ft 60.0 ft 70.0 ft 80.0 ft 90.0 ft

JB 43

√ At 145.2 ft

AMH - Manhole JB 43

At 145.2 ft STOP - Inspection stopped

100.0 ft

110.0 ft

120.0 ft

130.0 ft