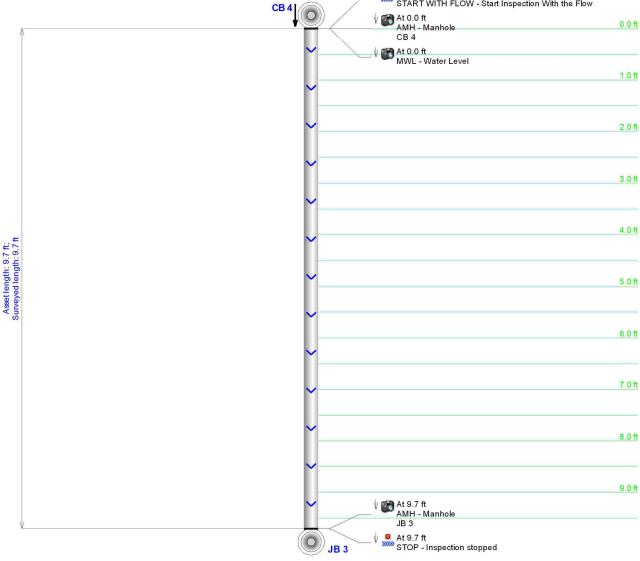

#### Fax: 615-868-5544 Main Inspection with Pipe-Run Graph Project Name: Pipeline segment ref: City: Street: Nashvillle I 440 I 440 CB 4-JB 3 Tennssee Start date/time: Width: Height: Material: Location code: Weather: 9/13/2017 24 24 **RCP** Additional info: Length surveyed: Surveyed by: Hal Helton Downstream 9.7 $\psi$ .... At 0.0 ft START WITH FLOW - Start Inspection With the Flow 0 At 0.0 ft 0.0 ft AMH - Manhole CB 4 At 0.0 ft MWL - Water Level 1.0 ft

Goodlettsville, TN 37072 Phone: 615-868-9110