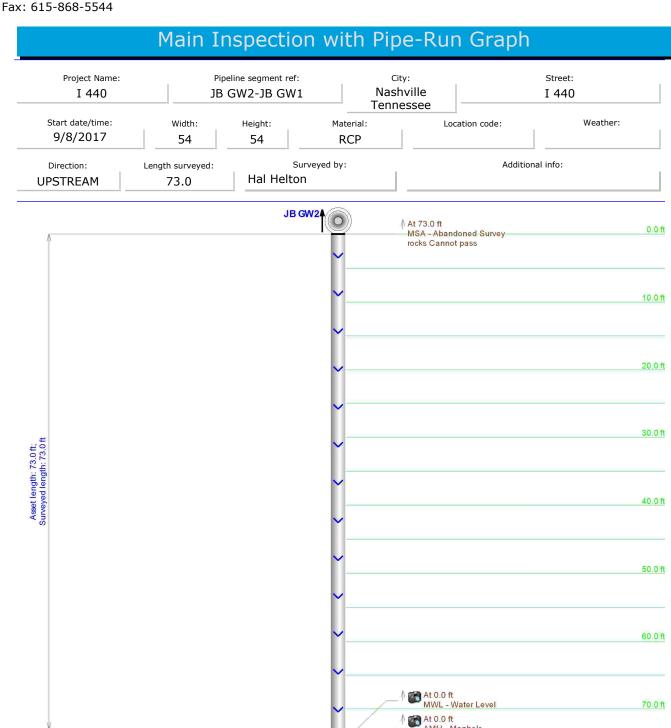

#### Fax: 615-868-5544 Main Inspection with Pipe-Run Graph Project Name: Pipeline segment ref: City: Street: Nashville I440 I 440 JB GW2-JBGW2 Tennessee Start date/time: Width: Height: Material: Location code: Weather: 9/8/2017 54 54 **RCP** Additional info: Direction: Length surveyed: Surveyed by: Hal Helton 449.2 **UPSTREAM** JB GW2 At 449.2 ft STOP - Inspection stopped At 449.2 ft AMH - Manhole JB GW2

Goodlettsville, TN 37072 Phone: 615-868-9110

Fax: 615-868-5544

Goodlettsville, TN 37072 Phone: 615-868-9110

Fax: 615-868-5544

Goodlettsville, TN 37072 Phone: 615-868-9110