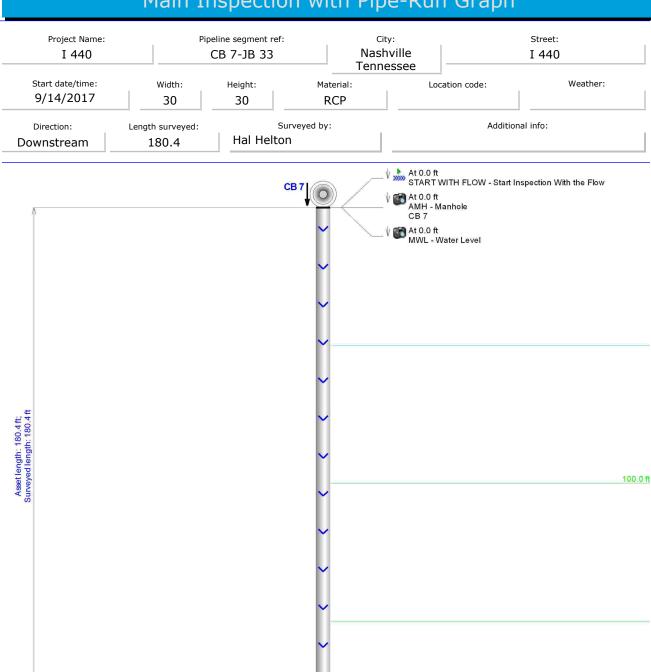

## Fax: 615-868-5544 Main Inspection with Pipe-Run Graph Project Name: Pipeline segment ref: City: Street: Nashville I 440 I 440 CB 3-JB 7 Tennessee Start date/time: Width: Height: Material: Location code: Weather: 9/12/2017 18 18 **RCP** Additional info: Length surveyed: Surveyed by: Hal Helton Downstream 60.8 $\psi$ .... At 0.0 ft START WITH FLOW - Start Inspection With the Flow 0 At 0.0 ft 0.0 ft AMH - Manhole CB 3 At 0.0 ft MWL - Water Level 10.0 ft 20.0 ft 30.0 ft 40.0 ft

At 60.8 ft AMH - Manhole

At 60.8 ft
STOP - Inspection stopped

50.0 ft

Goodlettsville, TN 37072 Phone: 615-868-9110 Fax: 615-868-5544