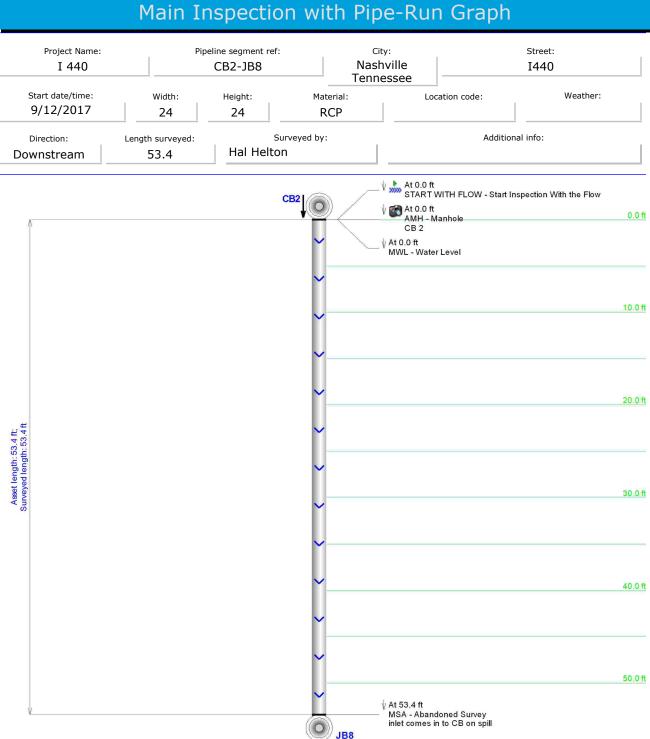

## Fax: 615-868-5544 Main Inspection with Pipe-Run Graph Project Name: Pipeline segment ref: City: Street: Nashville I 440 I 440 CB 3-JB 7 Tennessee Start date/time: Width: Height: Material: Location code: Weather: 9/12/2017 18 18 **RCP** Additional info: Length surveyed: Surveyed by: Hal Helton Downstream 60.8 $\psi$ .... At 0.0 ft START WITH FLOW - Start Inspection With the Flow 0 At 0.0 ft 0.0 ft AMH - Manhole CB 3 At 0.0 ft MWL - Water Level 10.0 ft 20.0 ft 30.0 ft 40.0 ft

At 60.8 ft AMH - Manhole

At 60.8 ft
STOP - Inspection stopped

50.0 ft

Goodlettsville, TN 37072 Phone: 615-868-9110 Fax: 615-868-5544