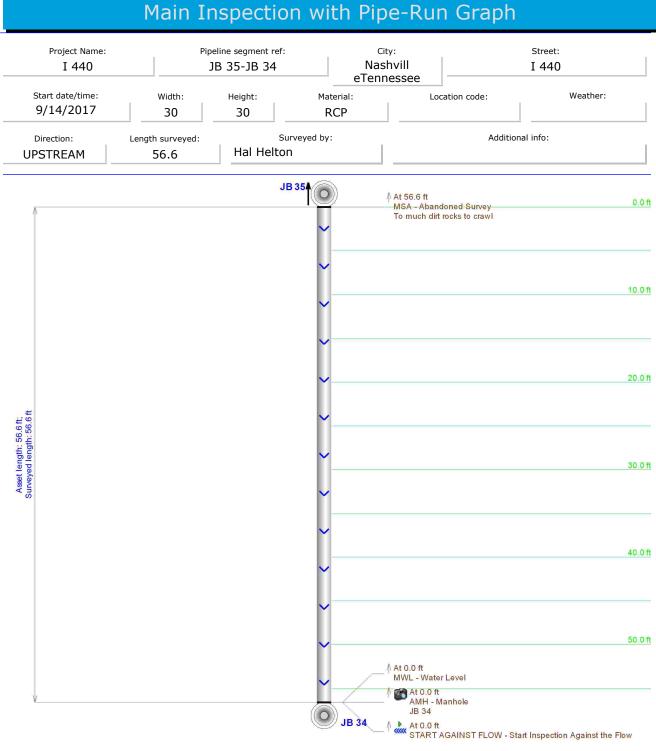

## Fax: 615-868-5544 Main Inspection with Pipe-Run Graph Project Name: Pipeline segment ref: City: Street: Nashville I 440 I 440 JB 34-CB 7 Tennessee Start date/time: Width: Height: Material: Location code: Weather: 9/14/2017 30 30 **RCP** Surveyed by: Additional info: Direction: Length surveyed: Hal Helton **UPSTREAM** 61.1 At 61.2 ft STOP - Inspection stopped JB 344 At 61.1 ft AMH - Manhole JB 34 10.0 ft 20.0 ft 30.0 ft

CB7

At 0.0 ft START AGAINST FLOW - Start Inspection Against the Flow

At 0.0 ft MWL - Water Level

At 0.<mark>0 ft</mark> AMH - Manhole

40.0 ft

50.0 ft

Goodlettsville, TN 37072 Phone: 615-868-9110 Fax: 615-868-5544