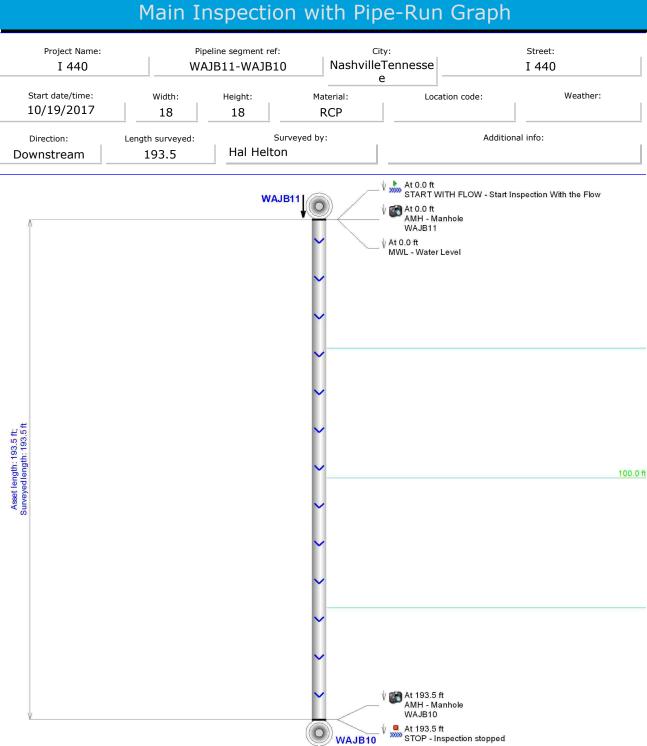

2 Phone: 615-868-9110 Fax: 615-868-5544



### Main Inspection with Pipe-Run Graph Project Name: Pipeline segment ref: City: Street: Naswhvilloe I 440 I 440 WAJB5-WAJB6 Tennessee Start date/time: Width: Height: Material: Location code: Weather: 10/18/2017 18 18 **RCP**



Goodlettsville, TN 37072 Phone: 615-868-9110





Goodlettsville, TN 37072 Phone: 615-868-9110





Goodlettsville, TN 37072 Phone: 615-868-9110 Fax: 615-868-5544



### Main Inspection with Pipe-Run Graph Project Name: Pipeline segment ref: City: Street: Nashville I 440 I 440 WAJB8-WAJB9 Tennessee Start date/time: Width: Height: Material: Location code: Weather: 10/19/2017 18 18 **RCP** Additional info: Length surveyed: Surveyed by: Hal Helton Downstream 110.7 At 0.0 ft



Goodlettsville, TN 37072 Phone: 615-868-9110





Goodlettsville, TN 37072 Phone: 615-868-9110



## Fax: 615-868-5544 Main Inspection with Pipe-Run Graph Project Name: Pipeline segment ref: City: Street: Nashville I 440 I 440 BACB1-GWJB6 Tennessee Start date/time: Width: Height: Material: Location code: Weather: 10/20/2017 30 30 **RCP** Length surveyed: Surveyed by: Additional info: Hal Helton Downstream 14.6 At 0.0 ft START WITH FLOW - Start Inspection With the Flow 0 √ (At 0.0 ft AMH - Manhole BACB1 √ 📻 At 0.0 ft MWL - Water Level 1.0 ft 2.0 ft 3.0 ft 4.0 ft 5.0 ft 6.0 ft 7.0 ft 8.0 ft 9.0 ft

**GWJB6** 

At 14.6 ft AMH - Manhole

At 14.6 ft STOP - Inspection stopped

GWJB6

10.0 ft

11.0 ft

12.0 ft

13.0 ft

14.0 ft

Goodlettsville, TN 37072 Phone: 615-868-9110 Fax: 615-868-5544



30.0 ft

40.0 ft

50.0 ft

60.0 ft

70.0 ft

80.0