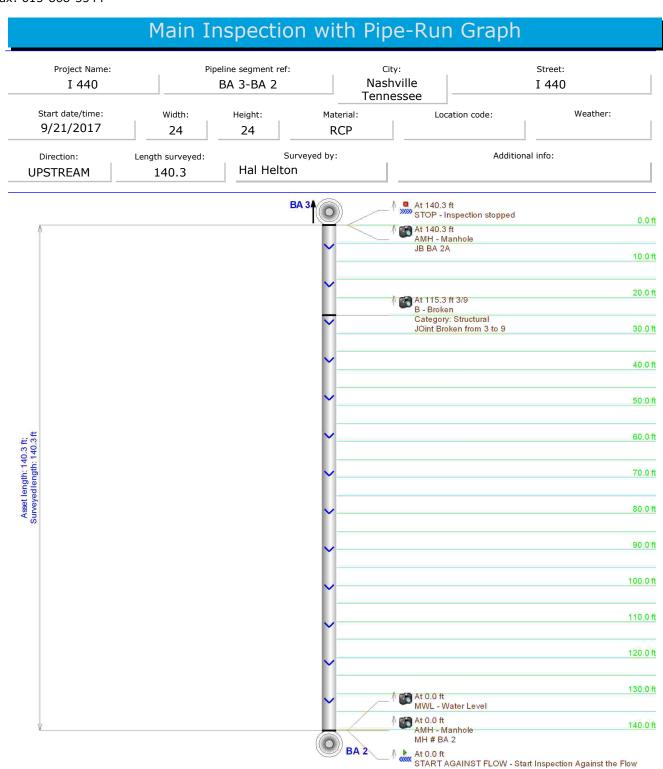

### Main Inspection with Pipe-Run Graph Project Name: Pipeline segment ref: City: Street: Nashville I440 I 440 WE3-WE2 Tennessee Start date/time: Width: Height: Material: Location code: Weather: 8/25/2017 24 24 **RCP** Length surveyed: Surveyed by: Additional info: Hal Helton Downstream 577.4 At 0.0 ft START WITH FLOW - Start Inspection With the Flow 0 At 0.0 ft 0.0 ft AMH - Manhole WE3 At 0.0 ft MWL - Water Level 100.0 ft 200.0 ft Juction box 300.0 ft At 351.7 ft 1/3 H - Hole Category: Structural possible point repair? √ Mt 355.8 ft 12/4 B - Broken Category: Structural possible repair? 400.0 ft 500.0 ft At 577.4 ft AMH - Manhole MH# WE2

At 577.4 ft
STOP - Inspection stopped

Goodlettsville, TN 37072 Phone: 615-868-9110