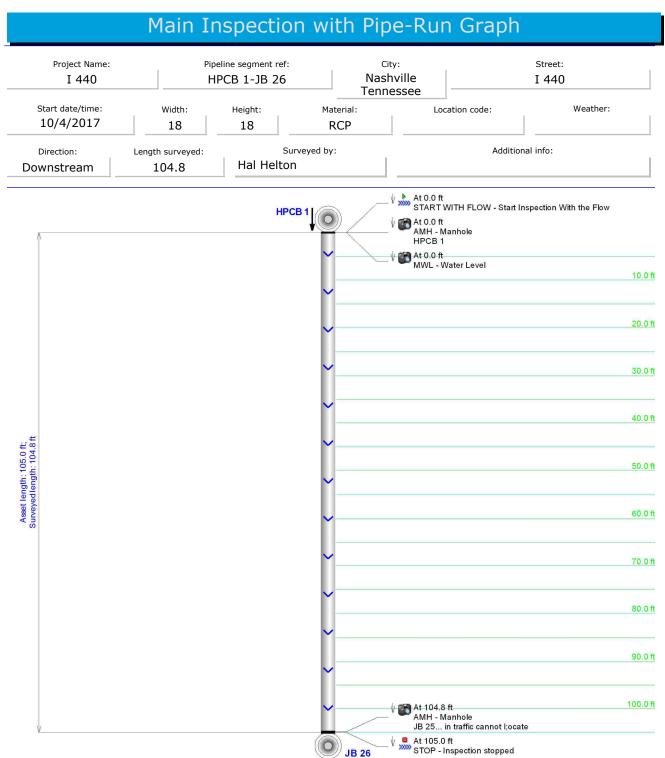

# Main Inspection with Pipe-Run Graph Project Name: Pipeline segment ref: City: Street: Nashville I 440 I 440 JB 8-JB 7\_1 Tennessee Start date/time: Width: Height: Material: Location code: Weather: 9/12/2017 60 60 **RCP** Direction: Length surveyed: Surveyed by: Additional info: Hal Helton **UPSTREAM** 417.3 **JB84** At 417,3 ft STOP - Inspection stopped At 417.3 ft AMH - Manhole 100.0 ft At 275.1 ft MGO - General Observation Junction Box not on map....275 feet upstream of JB 7 200.0 ft 300.0 ft ↑ At 0.0 ft 400.0 ft MWL - Water Level At 0.0 ft AMH - Manhole JB 8 At 0.0 ft START AGAINST FLOW - Start Inspection Against the Flow