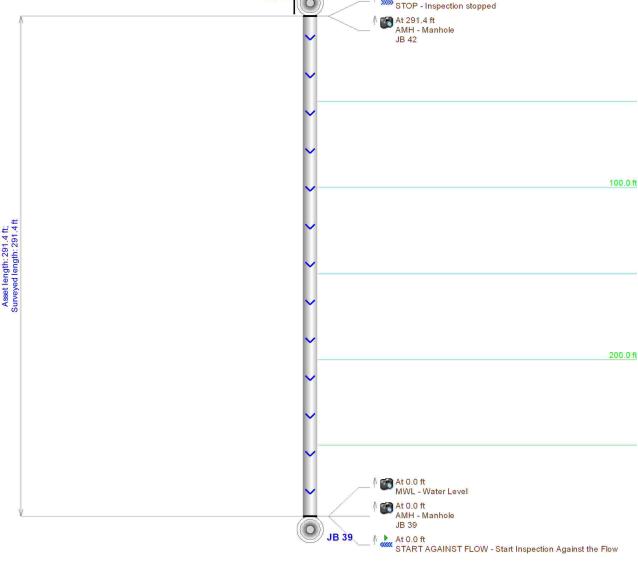

#### Main Inspection with Pipe-Run Graph Project Name: Pipeline segment ref: City: Street: Nashville I 440 I 440 JB 42-JB 39 Tnnessee Start date/time: Width: Height: Material: Location code: Weather: 9/15/2017 48 48 **RCP** Surveyed by: Additional info: Direction: Length surveyed: Hal Helton 291.4 **UPSTREAM** At 291.4 ft STOP - Inspection stopped JB 424

Goodlettsville, TN 37072 Phone: 615-868-9110 Fax: 615-868-5544

CB7

At 0.0 ft START AGAINST FLOW - Start Inspection Against the Flow

Goodlettsville, TN 37072 Phone: 615-868-9110 Fax: 615-868-5544

Goodlettsville, TN 37072 Phone: 615-868-9110