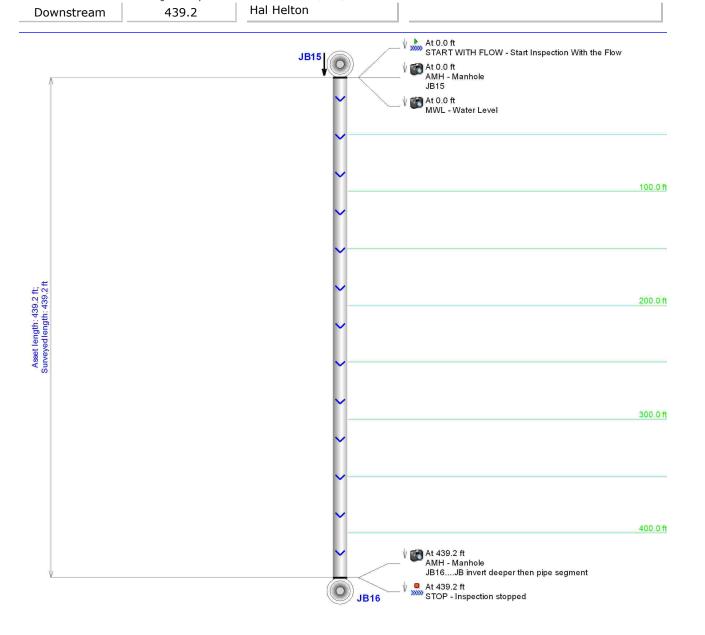

#### Main Inspection with Pipe-Run Graph Project Name: Pipeline segment ref: City: Street: Nashville I 440 I 440 JB15-JB16 Tennessee Start date/time: Width: Height: Material: Location code: Weather: 10/26/2017 30 30 **RCP** Additional info: Direction: Length surveyed: Surveyed by: