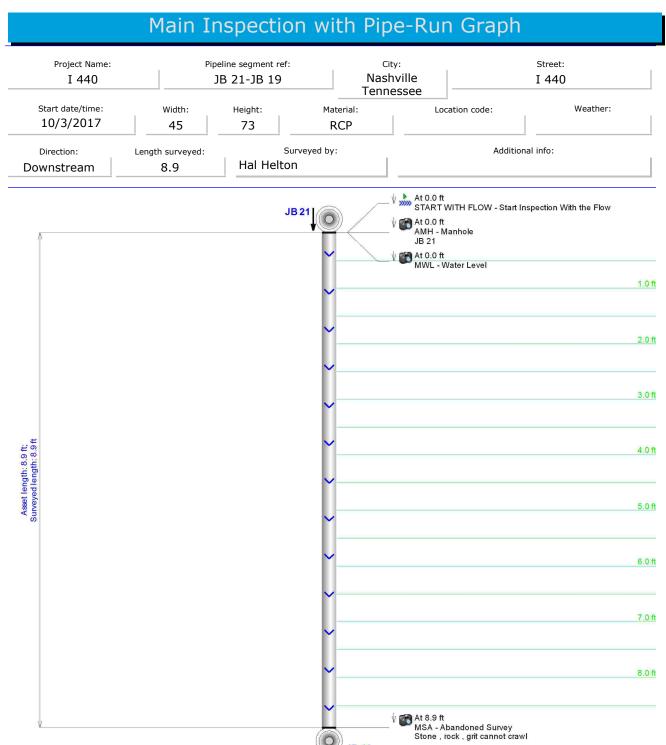

# Main Inspection with Pipe-Run Graph Project Name: Pipeline segment ref: City: Street: JB7-JB 6 Nasville I 440 I 440 Tennessee Start date/time: Width: Height: Material: Location code: Weather: 8/30/2017 60 60 **RCP** Surveyed by: Additional info: Direction: Length surveyed: Hal Helton **UPSTREAM** 279.0 At 279.0 ft STOP - Inspection stopped JB74 At 279.0 ft AMH - Manhole 100.0 ft 200.0 ft At 0.0 ft MWL - Water Level At 0.0 ft AMH - Manhole

JB 6

At 0.0 ft START AGAINST FLOW - Start Inspection Against the Flow

Goodlettsville, TN 37072 Phone: 615-868-9110 Fax: 615-868-5544

\*\*\* At 0.0 ft \*\*\* START AGAINST FLOW - Start Inspection Against the Flow

At 0.0 ft MWL - Water Level

At 0.0 ft
AMH - N
JB 7

Goodlettsville, TN 37072 Phone: 615-868-9110 Fax: 615-868-5544