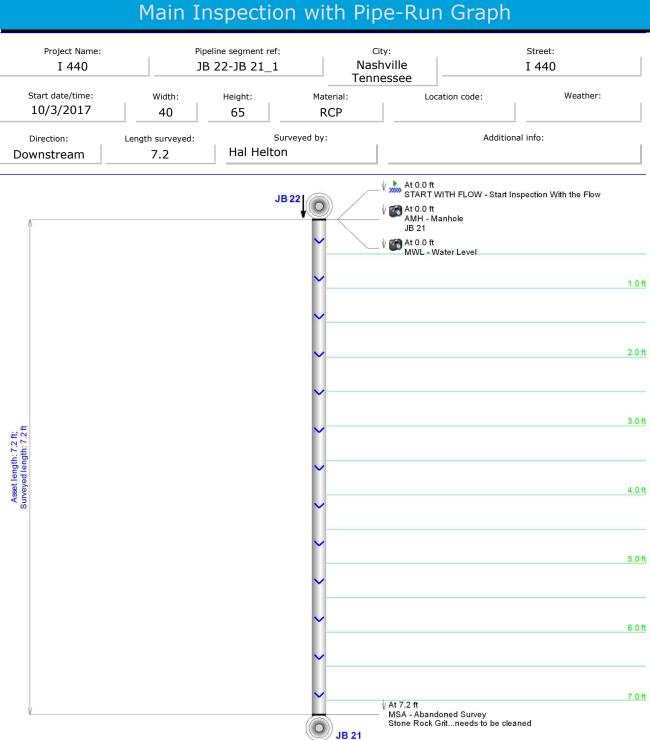

## Main Inspection with Pipe-Run Graph Project Name: Pipeline segment ref: City: Street: Nashville I 440 JB 22-JB 21 I 440 Tennesse Start date/time: Width: Height: Material: Location code: Weather: 9/13/2017 65 40 **RCP** Length surveyed: Surveyed by: Additional info: Hal Helton Downstream 510.7 At 0.0 ft START WITH FLOW - Start Inspection With the Flow 0 At 0.0 ft 0.0 ft AMH - Manhole JB 22 At 0.0 ft MWL - Water Level 100.0 ft 200.0 ft At 298.6 ft MGO - General Observation Possible repair At 310.2 ft 11/1 300.0 ft B - Broken Category: Structural Reinforcement visible At 319.2 ft 4/7 B - Broken Category: Structural 400.0 ft

JB 21

Large obstacles in pipe concrete and stone

√ MSA - Abandoned Survey

of

Goodlettsville, TN 37072 Phone: 615-868-9110