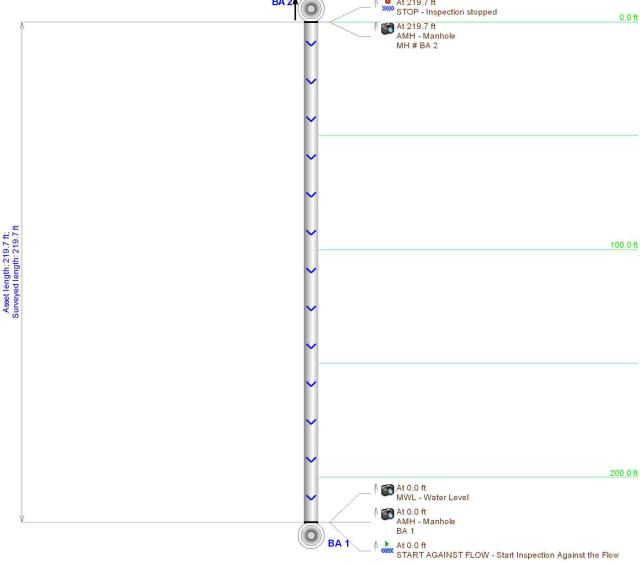

#### Main Inspection with Pipe-Run Graph Project Name: Pipeline segment ref: City: Street: Nashville I 440 I 440 BA 2-BA 1 Tennessee Start date/time: Width: Height: Material: Location code: Weather: 9/21/2017 24 24 **RCP** Surveyed by: Additional info: Direction: Length surveyed: Hal Helton **UPSTREAM** 219.7 At 219.7 ft STOP - Inspection stopped 0.0 ft

of

Goodlettsville, TN 37072 Phone: 615-868-9110 Fax: 615-868-5544

Goodlettsville, TN 37072 Phone: 615-868-9110

Fax: 615-868-5544

Goodlettsville, TN 37072 Phone: 615-868-9110

BA 5 Box

√ At 126.2 ft MSA - Abandoned Survey Will resume in the A.M. permitted time is ending