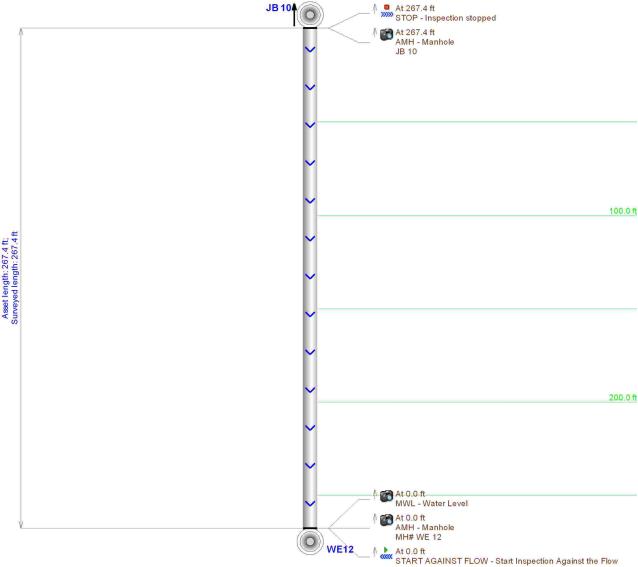

#### Main Inspection with Pipe-Run Graph Project Name: Pipeline segment ref: City: Street: Nashville I440 I 440 JB 10-WE12 Tennessee Start date/time: Width: Height: Material: Location code: Weather: 8/30/2017 24 24 **RCP** Surveyed by: Additional info: Direction: Length surveyed: Hal Helton 267.4 **UPSTREAM**

of

Goodlettsville, TN 37072 Phone: 615-868-9110