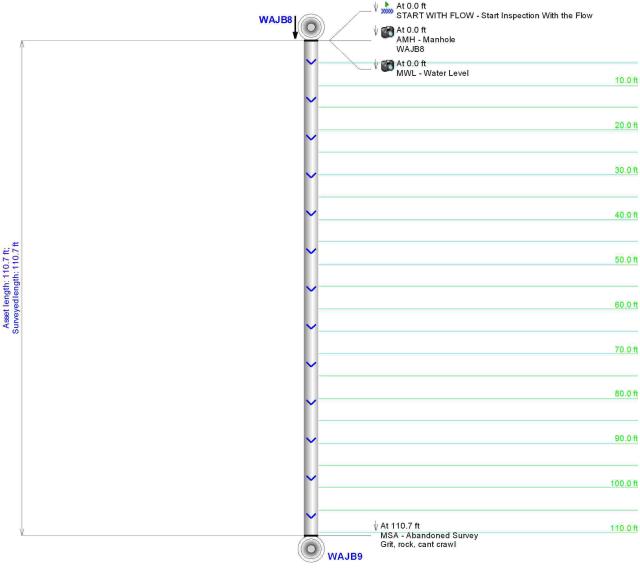

### Main Inspection with Pipe-Run Graph Project Name: Pipeline segment ref: City: Street: Nashville I 440 I 440 WAJB8-WAJB9 Tennessee Start date/time: Width: Height: Material: Location code: Weather: 10/19/2017 18 18 **RCP** Additional info: Length surveyed: Surveyed by: Hal Helton Downstream 110.7 At 0.0 ft

Goodlettsville, TN 37072 Phone: 615-868-9110

Goodlettsville, TN 37072 Phone: 615-868-9110