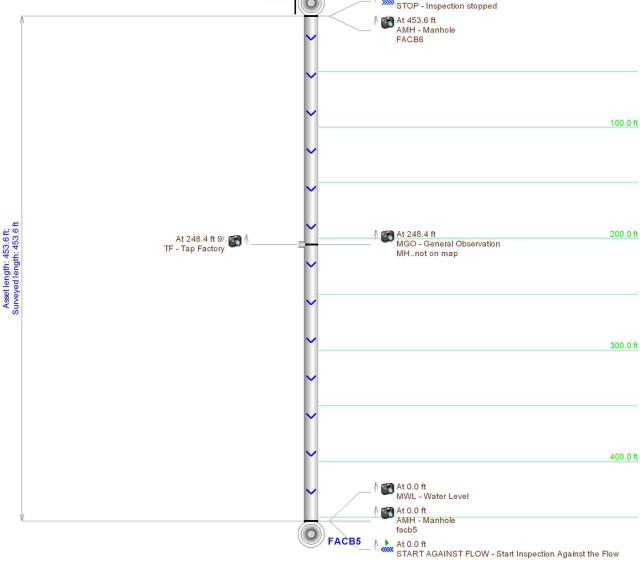

#### Fax: 615-868-5544 Main Inspection with Pipe-Run Graph Project Name: Pipeline segment ref: City: Street: Nashville I 440 FACB6-FACB5 I 440 Tennessee Start date/time: Width: Height: Material: Location code: Weather: 10/6/2017 54 54 **RCP** Direction: Length surveyed: Surveyed by: Additional info: Hal Helton **UPSTREAM** 453.6 FACB6 At 453,6 ft STOP - Inspection stopped At 453.6 ft AMH - Manhole FACB6

of

Goodlettsville, TN 37072 Phone: 615-868-9110