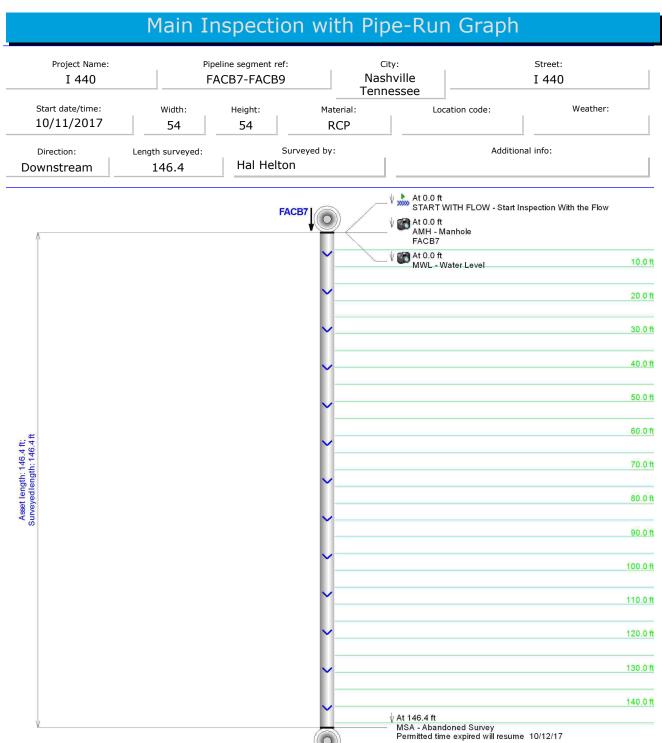

#### Main Inspection with Pipe-Run Graph Project Name: Pipeline segment ref: City: Street: Nashville I 440 FACB7-FACB9\_1 I 440 Tennessee Start date/time: Width: Height: Material: Location code: Weather: 10/12/2017 54 54 **RCP** Direction: Length surveyed: Surveyed by: Additional info: