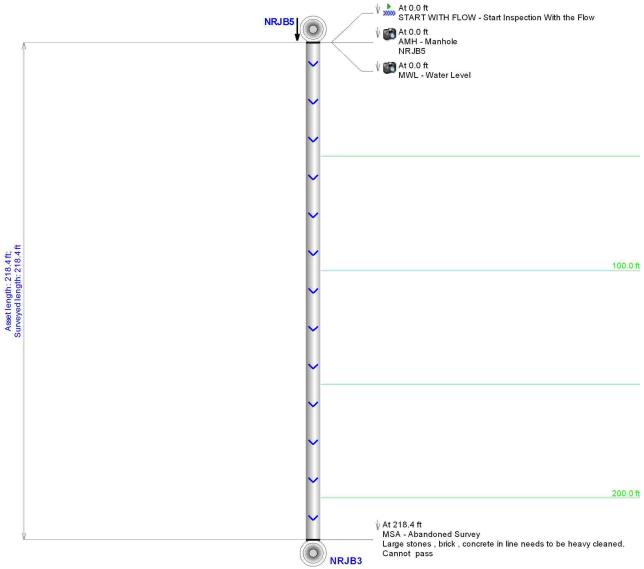

#### Main Inspection with Pipe-Run Graph Project Name: Pipeline segment ref: City: Street: Nashville I440 I 440 NRJB5-NRJB3 Tennessee Start date/time: Width: Height: Material: Location code: Weather: 9/29/2017 42 42 **RCP** Additional info: Length surveyed: Surveyed by: Hal Helton Downstream 218.4

Goodlettsville, TN 37072 Phone: 615-868-9110 Fax: 615-868-5544