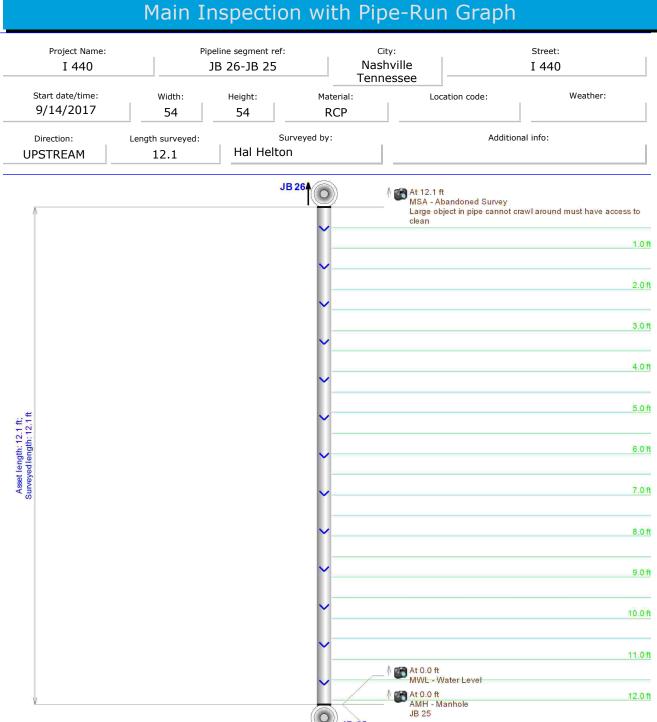

# Main Inspection with Pipe-Run Graph Project Name: Pipeline segment ref: City: Street: Nashville I 440 I 440 JB 25-JB 24 Tennessee Start date/time: Width: Height: Material: Location code: Weather: 9/14/2017 54 54 **RCP** Direction: Length surveyed: Surveyed by: Additional info: Hal Helton **UPSTREAM** 101.3 JB 254 At 101,3 ft STOP - Inspection stopped 0.0 ft At 101.3 ft AMH - Manhole 10.0 ft 20.0 ft 30.0 ft 40.0 ft 50.0 ft 60.0 ft 70.0 ft 80.0 ft 90.0 ft At 0.0 ft MWL - Water Level At 0.0 ft AMH - Manhole 100.0 ft

JB 24

JB 24

At 0.0 ft START AGAINST FLOW - Start Inspection Against the Flow

Goodlettsville, TN 37072 Phone: 615-868-9110 Fax: 615-868-5544

Main Inspection with Ding-Pun Graph

At 0.0 ft START AGAINST FLOW - Start Inspection Against the Flow