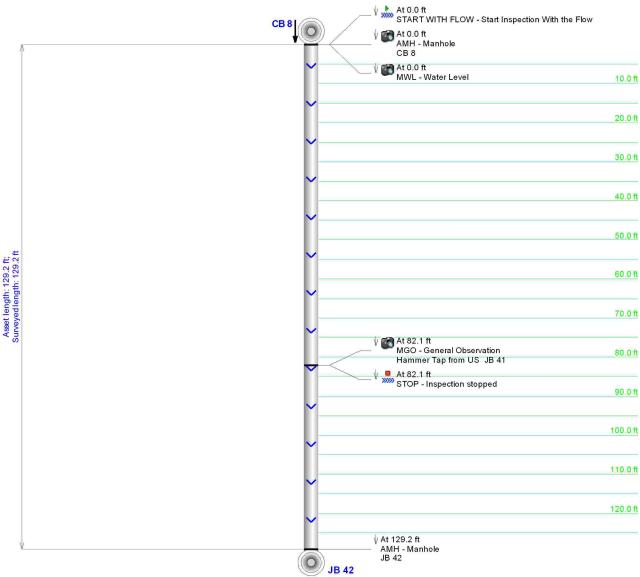

#### Main Inspection with Pipe-Run Graph Project Name: Pipeline segment ref: City: Street: Nashville I 440 CB 8-JB 42 I 440 Tennessee Start date/time: Width: Height: Material: Location code: Weather: 9/27/2017 36 36 **RCP** Length surveyed: Surveyed by: Additional info: Hal Helton Downstream 129.2