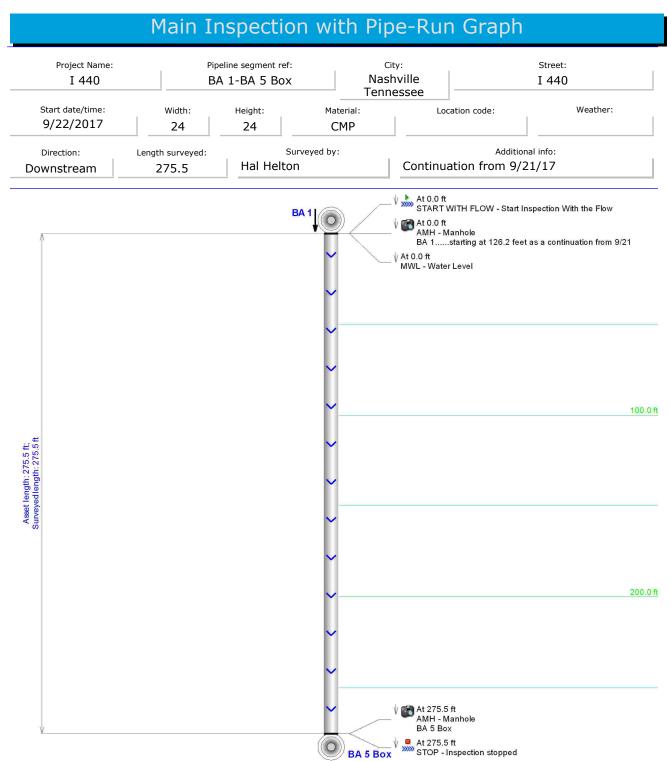

of

Goodlettsville, TN 37072 Phone: 615-868-9110 Fax: 615-868-5544

Goodlettsville, TN 37072 Phone: 615-868-9110

Fax: 615-868-5544

Goodlettsville, TN 37072 Phone: 615-868-9110

BA 5 Box

√ At 126.2 ft MSA - Abandoned Survey Will resume in the A.M. permitted time is ending

#### Fax: 615-868-5544 Main Inspection with Pipe-Run Graph Project Name: Pipeline segment ref: City: Street: NashvilleTennesse I 440 I 440 BA 1-BA 6 Start date/time: Width: Height: Material: Location code: Weather: 9/22/2017 18 18 **RCP** Direction: Length surveyed: Surveyed by: Additional info: Hal Helton **UPSTREAM** 138.4 At 138.4 ft STOP - Inspection stopped At 138.4 ft AMH - Manhole 10.0 ft 20.0 ft 30.0 ft 40.0 ft

At 0.0 ft START AGAINST FLOW - Start Inspection Against the Flow

At 0.0 ft MWL - Water Level

At 0.0 ft AMH - Manhole

Goodlettsville, TN 37072 Phone: 615-868-9110

Fax: 615-868-5544

Goodlettsville, TN 37072 Phone: 615-868-9110