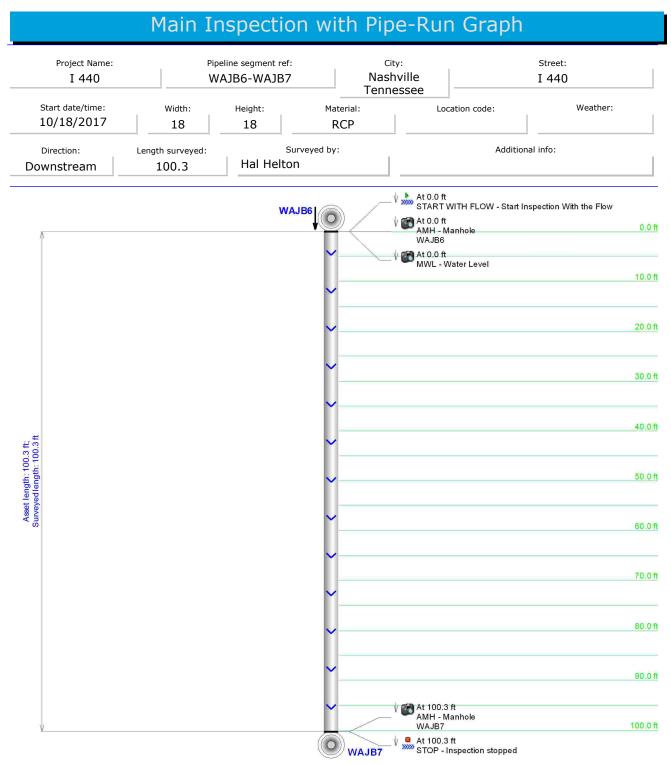

### Main Inspection with Pipe-Run Graph Project Name: Pipeline segment ref: City: Street: Naswhvilloe I 440 I 440 WAJB5-WAJB6 Tennessee Start date/time: Width: Height: Material: Location code: Weather: 10/18/2017 18 18 **RCP**

Goodlettsville, TN 37072 Phone: 615-868-9110

Goodlettsville, TN 37072 Phone: 615-868-9110

Goodlettsville, TN 37072 Phone: 615-868-9110 Fax: 615-868-5544

### Main Inspection with Pipe-Run Graph Project Name: Pipeline segment ref: City: Street: Nashville I 440 I 440 WAJB8-WAJB9 Tennessee Start date/time: Width: Height: Material: Location code: Weather: 10/19/2017 18 18 **RCP** Additional info: Length surveyed: Surveyed by: Hal Helton Downstream 110.7 At 0.0 ft