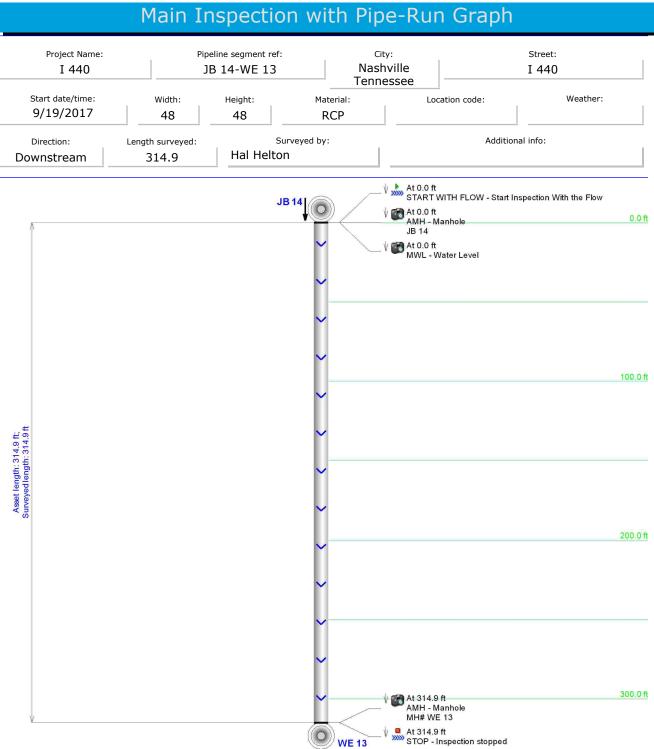

### Fax: 615-868-5544 Main Inspection with Pipe-Run Graph Project Name: Pipeline segment ref: City: Street: Nashville I 440 I 440 WE 13-JB 11 Tennessee Start date/time: Width: Height: Material: Location code: Weather: 9/19/2017 54 54 **RCP** Additional info: Length surveyed: Surveyed by: Hal Helton Downstream 328.8 $\psi$ .... At 0.0 ft START WITH FLOW - Start Inspection With the Flow 0 At 0.0 ft AMH - Manhole MH # WE 13 At 0.0 ft MWL - Water Level 100.0 ft

At 328.8 ft AMH - Manhole JB11

At 328.8 ft
STOP - Inspection stopped

200.0 ft

Goodlettsville, TN 37072 Phone: 615-868-9110 Fax: 615-868-5544