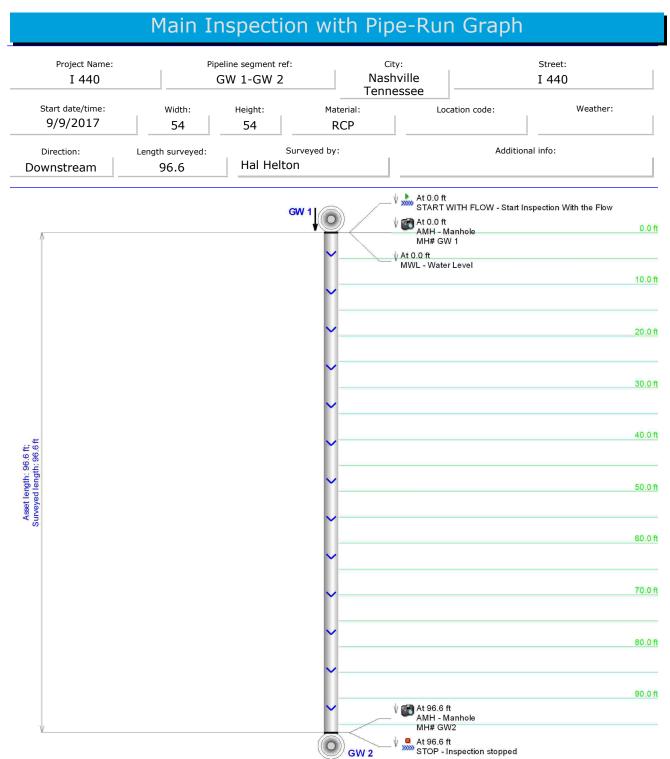

# Fax: 615-868-5544 Main Inspection with Pipe-Run Graph Project Name: Pipeline segment ref: City: Street: Nashville I440 I 440 GW1-JB GW1 Tennessee Start date/time: Width: Height: Material: Location code: Weather: 9/7/2017 60 60 **RCP** Additional info: Direction: Length surveyed: Surveyed by: Hal Helton **UPSTREAM** 397.1 At 397.1 ft STOP - Inspection stopped At 397.1 ft AMH - Manhole JBGW1 At 397.1 ft MGO - General Observation JB GW1 100.0 ft 200.0 ft 300.0 ft

JB GW1 At 0.0 ft START AGAINST FLOW - Start Inspection Against the Flow

At 0.0 ft MWL - Water Level At 0.0 ft AMH - Manhole

of

Goodlettsville, TN 37072 Phone: 615-868-9110

JB GW1 At 0.0 ft START AGAINST FLOW - Start Inspection Against the Flow

JB GW1

Goodlettsville, TN 37072 Phone: 615-868-9110 Fax: 615-868-5544

#### Fax: 615-868-5544 Main Inspection with Pipe-Run Graph Project Name: Pipeline segment ref: City: Street: Nashville I440 I 440 JB GW2-JBGW2 Tennessee Start date/time: Width: Height: Material: Location code: Weather: 9/8/2017 54 54 **RCP** Additional info: Direction: Length surveyed: Surveyed by: Hal Helton 449.2 **UPSTREAM** JB GW2 At 449.2 ft STOP - Inspection stopped At 449.2 ft AMH - Manhole JB GW2