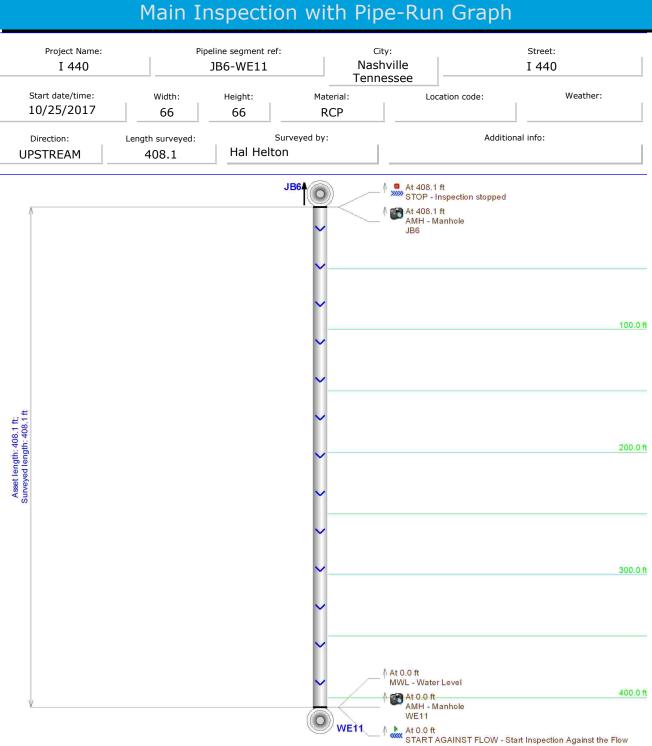

# Fax: 615-868-5544 Main Inspection with Pipe-Run Graph Project Name: Pipeline segment ref: City: Street: Nashville I 400 I 440 JB 6-WE 11 Tennessee Start date/time: Width: Height: Material: Location code: Weather: 8/30/2017 66 66 **RCP** Surveyed by: Additional info: Direction: Length surveyed: Hal Helton **UPSTREAM** 406.8 At 406.8 ft STOP - Inspection stopped JB 64 At 406.8 ft AMH - Manhole 100.0 ft 200.0 ft 300.0 ft

WE 11

At 0.0 ft START AGAINST FLOW - Start Inspection Against the Flow

At 0.0 ft MWL - Water Level

At 0.0 ft

AMH - Manhole

MH# WE 11

Goodlettsville, TN 37072 Phone: 615-868-9110 Fax: 615-868-5544