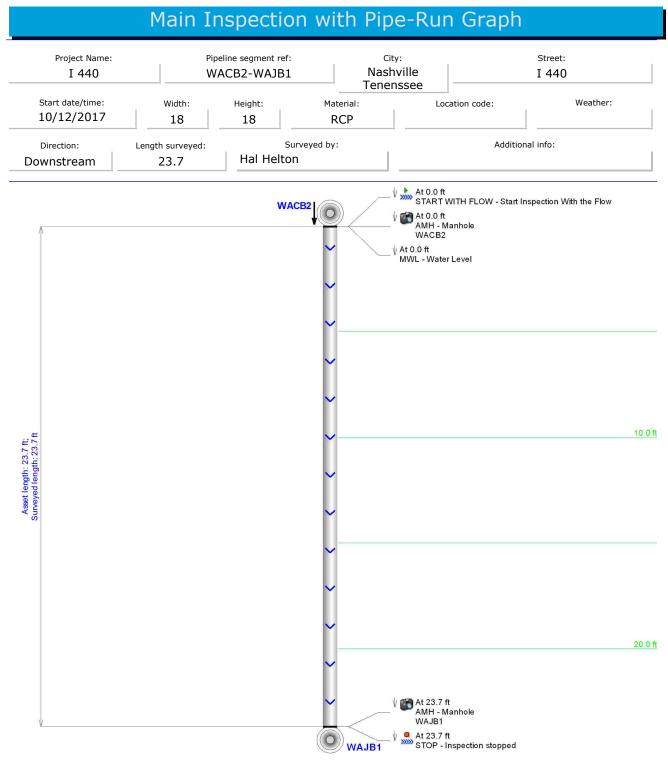

# Fax: 615-868-5544 Main Inspection with Pipe-Run Graph Project Name: Pipeline segment ref: City: Street: Nashville I 440 I 440 WAJB2-WACB3 Tennessee Start date/time: Width: Height: Material: Location code: Weather: 10/16/2017 18 18 **RCP** Surveyed by: Additional info: Direction: Length surveyed: Hal Helton **UPSTREAM** 202.2 At 202.2 ft STOP - Inspection stopped WAJB2 At 202.2 ft AMH - Manhole WAJB2 100.0 ft At 0.0 ft MWL - Water Level At 0.0 ft AMH - Manhole 200.0 ft

WACB3

At 0.0 ft START AGAINST FLOW - Start Inspection Against the Flow

WACB3

of

Goodlettsville, TN 37072 Phone: 615-868-9110 Fax: 615-868-5544