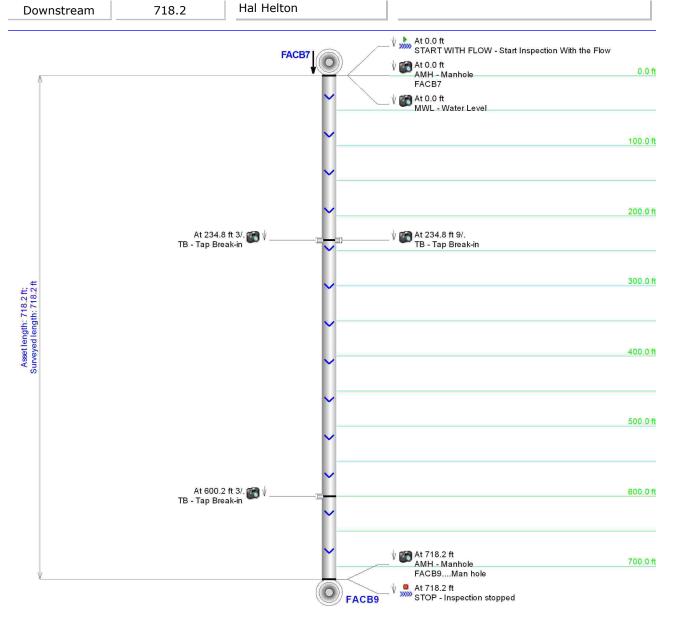

#### Main Inspection with Pipe-Run Graph Project Name: Pipeline segment ref: City: Street: Nashville I 440 FACB7-FACB9\_1 I 440 Tennessee Start date/time: Width: Height: Material: Location code: Weather: 10/12/2017 54 54 **RCP** Direction: Length surveyed: Surveyed by: Additional info: