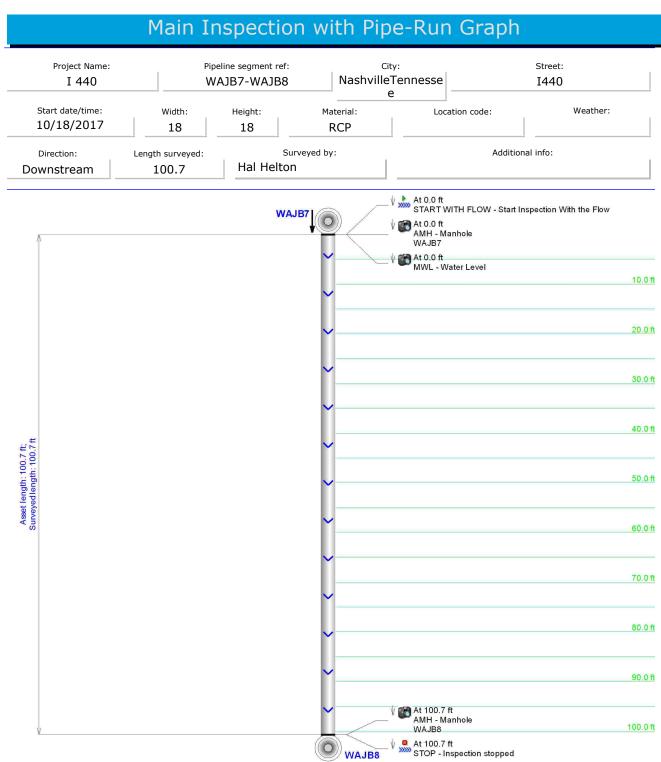

### Main Inspection with Pipe-Run Graph Project Name: Pipeline segment ref: City: Street: Nashville I 440 I 440 WAJB8-WAJB9 Tennessee Start date/time: Width: Height: Material: Location code: Weather: 10/19/2017 18 18 **RCP** Additional info: Length surveyed: Surveyed by: Hal Helton Downstream 110.7 At 0.0 ft

Goodlettsville, TN 37072 Phone: 615-868-9110

Goodlettsville, TN 37072 Phone: 615-868-9110