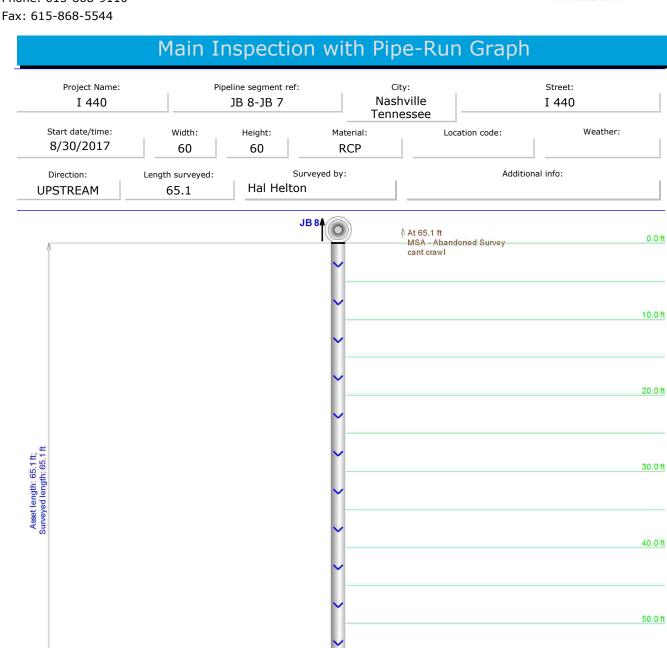

# Main Inspection with Pipe-Run Graph Project Name: Pipeline segment ref: City: Street: Nashville I 440 I 440 JB 8-JB 7\_1 Tennessee Start date/time: Width: Height: Material: Location code: Weather: 9/12/2017 60 60 **RCP** Direction: Length surveyed: Surveyed by: Additional info: Hal Helton **UPSTREAM** 417.3 **JB84** At 417,3 ft STOP - Inspection stopped At 417.3 ft AMH - Manhole 100.0 ft At 275.1 ft MGO - General Observation Junction Box not on map....275 feet upstream of JB 7 200.0 ft 300.0 ft ↑ At 0.0 ft 400.0 ft MWL - Water Level At 0.0 ft AMH - Manhole JB 8 At 0.0 ft START AGAINST FLOW - Start Inspection Against the Flow

Goodlettsville, TN 37072 Phone: 615-868-9110