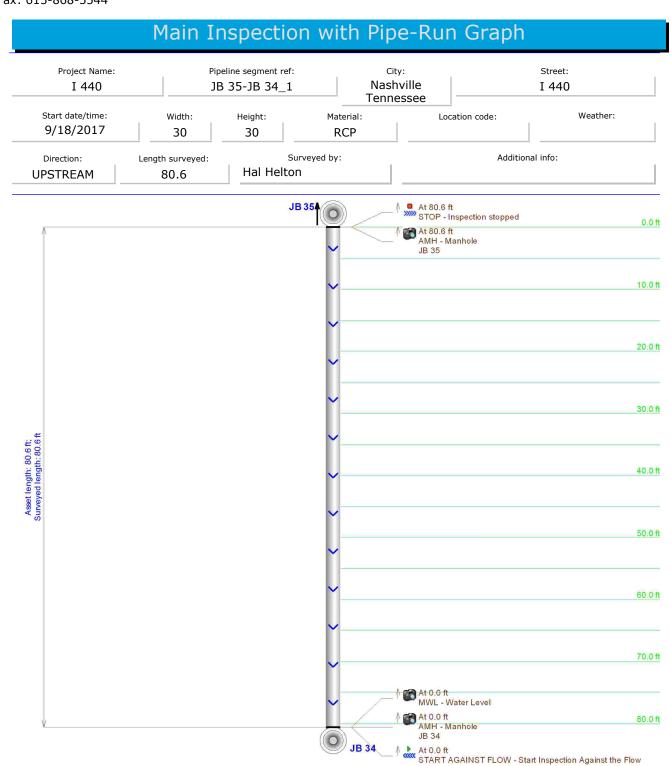

# Main Inspection with Pipe-Run Graph Project Name: Pipeline segment ref: City: Street: Nashville I 440 I 440 WE 1 -WE 2 tennessee Start date/time: Width: Height: Material: Location code: Weather: 8/17/2017 18 18 **RCP** Additional info: Direction: Length surveyed: Surveyed by: Hal Helton **UPSTREAM** 87.0 At 87.0 ft AMH - Manhole MH on main line At 86.4 ft STOP - Inspection stopped 10.0 ft 20.0 ft 30.0 ft At 49.4 ft 12/. CL - Crack Longitudinal Category: Structural 40.0 ft 50.0 ft 60.0 ft 70.0 ft 80.0 ft At 0.0 ft MWL - Water Level At 0.0 ft AMH - Manhole CB WE1

At 0.0 ft START AGAINST FLOW - Start Inspection Against the Flow

Goodlettsville, TN 37072 Phone: 615-868-9110 Fax: 615-868-5544