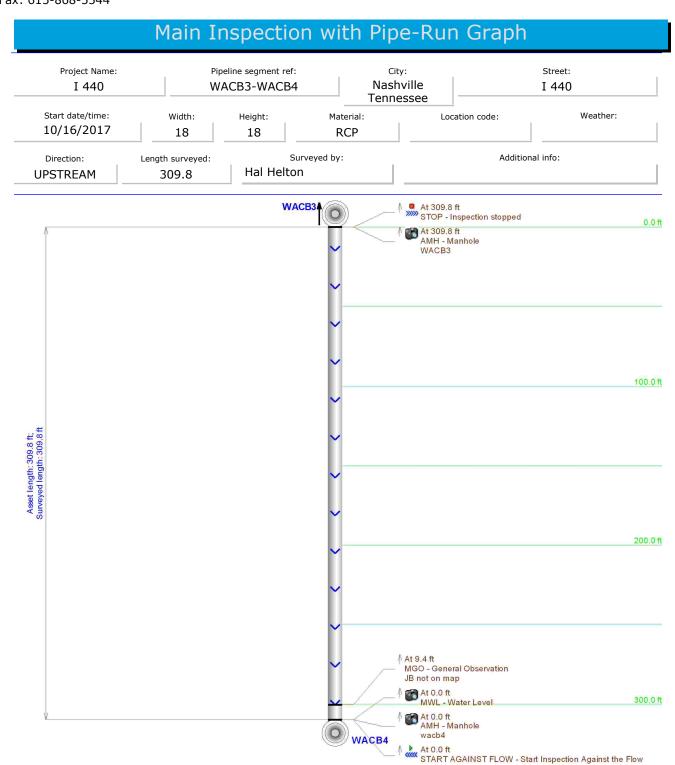

# Fax: 615-868-5544 Main Inspection with Pipe-Run Graph Project Name: Pipeline segment ref: City: Street: Nashville I 440 I 440 WAJB2-WACB3 Tennessee Start date/time: Width: Height: Material: Location code: Weather: 10/16/2017 18 18 **RCP** Surveyed by: Additional info: Direction: Length surveyed: Hal Helton **UPSTREAM** 202.2 At 202.2 ft STOP - Inspection stopped WAJB2 At 202.2 ft AMH - Manhole WAJB2 100.0 ft At 0.0 ft MWL - Water Level At 0.0 ft AMH - Manhole 200.0 ft

WACB3

At 0.0 ft START AGAINST FLOW - Start Inspection Against the Flow

WACB3

of

Goodlettsville, TN 37072 Phone: 615-868-9110 Fax: 615-868-5544