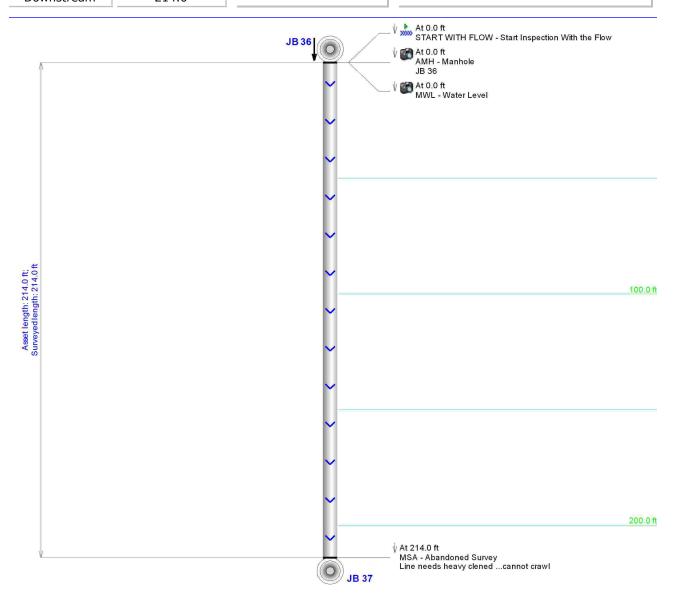

#### Main Inspection with Pipe-Run Graph Project Name: Pipeline segment ref: City: Street: Nashville I 440 I 440 JB 36-JB 37 Tennessee Start date/time: Width: Height: Material: Location code: Weather: 9/19/2017 30 30 **RCP** Additional info: Length surveyed: Surveyed by: Hal Helton Downstream 214.0

Goodlettsville, TN 37072 Phone: 615-868-9110 Fax: 615-868-5544